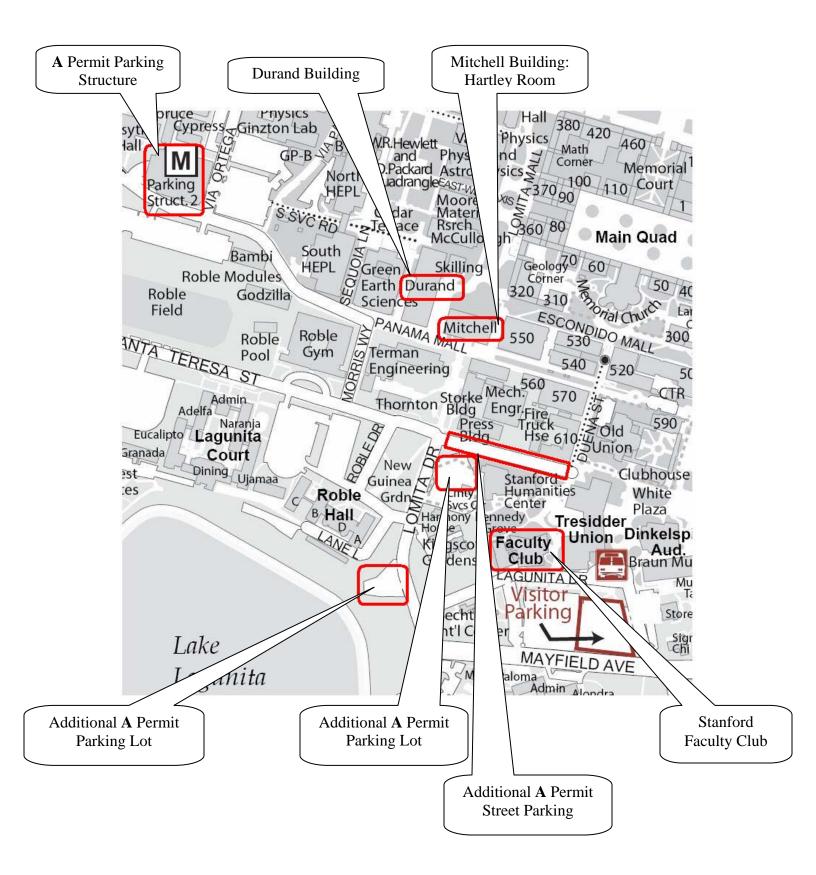

#### Location:

- October 20, 2008 Hartley Conference Center and Stanford Faculty Club
- October 21, 2008 Durand Building, Fourth Floor Conference Room

Driving directions are the same for both locations.

## Directions from 280 North or South

Exit Sand Hill Rd. East. Follow this road for several miles. Take a right on Stock Farm Rd. Then take a left onto Campus Drive West. Pass the Welch Rd. intersection. Turn Right on Via Ortega. The parking structure with "A" permit parking is located on the right. To park in the "A" lots, you will need a parking permit.

#### Directions from Bayshore US Highway 101 North or South

Exit 101 at Embarcadero Rd. (west) towards Stanford University. Proceed for several miles on Embarcadero. Turn right at El Camino Real. Take El Camino Real North to the University Avenue/Palm Drive overpass. Turn left onto Palm Drive. Continue on Palm Drive (towards Stanford's Main Quad). Then turn right on Campus Drive and follow the road directly to Via Ortega. Turn Left on Via Ortega. The parking structure with "A" permit parking is on the right. To park in the "A" lots, you will need a parking permit.

Now turn **left** on **Via Ortega**. A parking structure with "A" permit parking is on the **right**. To park in the "A" lots, you will need a parking permit.

# Directions from San Francisco Int'l Airport:

| 0.2 mi  |
|---------|
| 17.2 mi |
| 0.3 mi  |
| 1.0 mi  |
| 0.5 mi  |
| 0.8 mi  |
| 0.5 mi  |
| 0.6 mi  |
|         |

Now turn **left** on **Via Ortega**. A parking structure with "A" permit parking is on the **right**. To park in the "A" lots, you will need a parking permit.

Hartley Conference Center is located at 397 Panama Mall, in the Earth Sciences Building. Durand Building is located at 496 Lomita mall, similarly not far from the Parking Structure. Please see the map below: